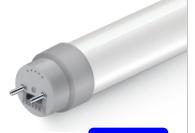

### MainsFit T8 & T12 (Type B)

- Energy Savings of over 40% compared to fluorescent lamp/systems.
- Easy to install in both shunted and non-shunted sockets for either T8 or T12 fixtures.
- Affordable cost allows for a faster end user pay back time.