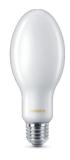

### CorePro Glass lamps

- · Same look and feel as traditional HID lamps.
- · Most affordable and simple upgrade to LED.
- · Suitable for both enclosed and open fixtures.
- Operational temperature range of -20 to 45°C.
- CRI 80 compatibility for indoor and outdoor uses.
- · Built-in Surge protection.