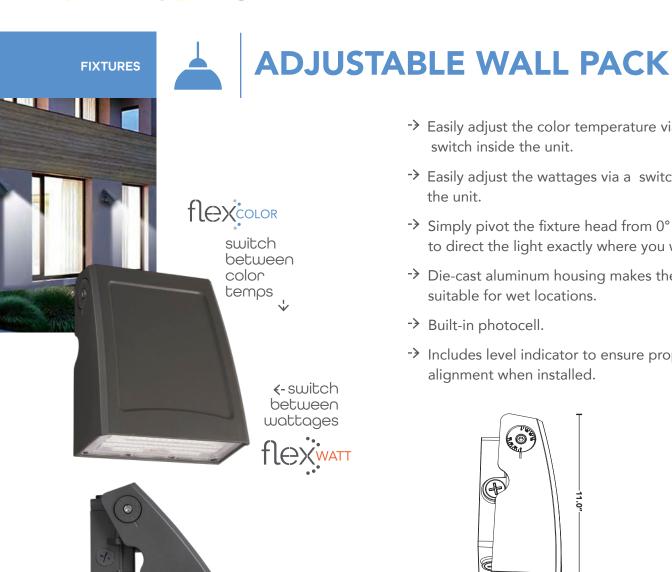

## RemPhosBASE

- -> Easily adjust the color temperature via a switch inside the unit.
- -> Easily adjust the wattages via a switch inside the unit.
- -> Simply pivot the fixture head from 0° to 90° to direct the light exactly where you want it.
- → Die-cast aluminum housing makes the unit suitable for wet locations.
- -> Built-in photocell.
- -> Includes level indicator to ensure proper alignment when installed.