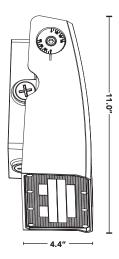

## RemPhosBASE

- -> Easily adjust the color temperature via a switch inside the unit.
- -> Easily adjust the wattages via a switch inside the unit.
- -> Simply pivot the fixture head from 0° to 90° to direct the light exactly where you want it.
- → Die-cast aluminum housing makes the unit suitable for wet locations.
- -> Built-in photocell.
- -> Includes level indicator to ensure proper alignment when installed.