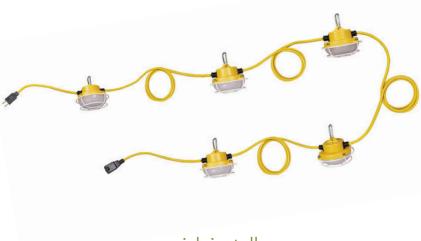

## **TEMPORARY WORK SITE LIGHTS**

## fast, easy LED lighting

- Daisy chain multiple sets together. (see table below)
- Lights come in permanently connected.
- Offers a flexible solution for temporary lighting
- Operates on standard 120 volt power
- Total string lengths:
  - -5 pack = 50' -10 pack = 100'
- No bulbs or ballasts to replace
- LED-9003-50K-10PK-163 cord is 3 wire,
  16 gauge

| PART #                | UPC          | REPLACES                    | WATTAGE    | LUMENS              | DAISY-CHAIN (UP TO) | сст   |
|-----------------------|--------------|-----------------------------|------------|---------------------|---------------------|-------|
| LED-9003-50K-5PK      | 844006038342 | 300W Incandescent (5 x 60W) | 40W (5X8W) | 5,000 (Per String)  | 10 Strings (500FT)  | 5000K |
| LED-9003-50K-10PK-163 | 844006061838 | 600W Incandescent (10x60W)  | 80W (10X8W | 10,000 (Per String) | 7 Strings (700FT)   | 5000K |