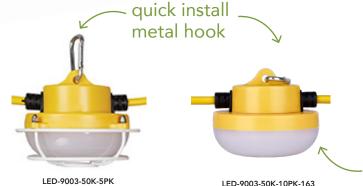

## **TEMPORARY WORK SITE LIGHTS**

## fast, easy LED lighting

- Daisy chain multiple sets together. (see table below)
- Lights come in permanently connected.
- Offers a flexible solution for temporary lighting
- Operates on standard 120 volt power
- Total string lengths:
  - -5 pack = 50' -10 pack = 100'
- No bulbs or ballasts to replace
- LED-9003-50K-10PK-163 cord is 3 wire,
  16 gauge