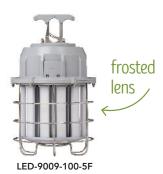

## ECONOMY WORK LIGHTINTEGRATED POWER CORD

super bright & durable

- Available in 100W replacing up to 400W HID
- Daisy-chain up to 6 lights together
- 6kv surge protection
- Tough stainless steel cage
- 10ft integrated power cord
- Available with a clear or frosted lens

| 1 | PART #          | UPC          | REPLACES | WATTAGE | LUMENS | CCT (K) | LENS    |
|---|-----------------|--------------|----------|---------|--------|---------|---------|
|   | LED-9009-100-5C | 844006033491 | 400 HID  | 100W    | 12000  | 5000K   | CLEAR   |
|   | LED-9009-100-5F | 844006033507 | 400 HID  | 100W    | 9500   | 5000K   | FROSTED |