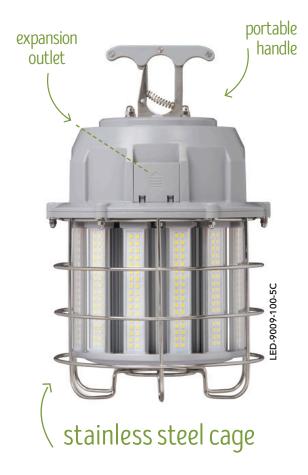

## ECONOMY WORK LIGHTINTEGRATED POWER CORD

super bright & durable

- Available in 100W replacing up to 400W HID
- Daisy-chain up to 6 lights together
- 6kv surge protection
- Tough stainless steel cage
- 10ft integrated power cord
- Available with a clear or frosted lens

| 1 | PART #          | UPC          | REPLACES | WATTAGE | LUMENS | CCT (K) | LENS    |
|---|-----------------|--------------|----------|---------|--------|---------|---------|
|   | LED-9009-100-5C | 844006033491 | 400 HID  | 100W    | 12000  | 5000K   | CLEAR   |
|   | LED-9009-100-5F | 844006033507 | 400 HID  | 100W    | 9500   | 5000K   | FROSTED |