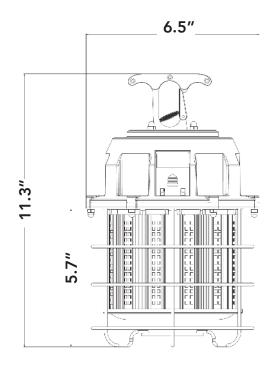

## ECONOMY WORK LIGHTINTEGRATED POWER CORD

super bright & durable

- Available in 100W replacing up to 400W HID
- Daisy-chain up to 6 lights together
- 6kv surge protection
- Tough stainless steel cage
- 10ft integrated power cord
- Available with a clear or frosted lens

| 1 | PART #          | UPC          | REPLACES | WATTAGE | LUMENS | CCT (K) | LENS    |
|---|-----------------|--------------|----------|---------|--------|---------|---------|
|   | LED-9009-100-5C | 844006033491 | 400 HID  | 100W    | 12000  | 5000K   | CLEAR   |
|   | LED-9009-100-5F | 844006033507 | 400 HID  | 100W    | 9500   | 5000K   | FROSTED |

## ECONOMY WORK LIGHT INTEGRATED POWER CORD