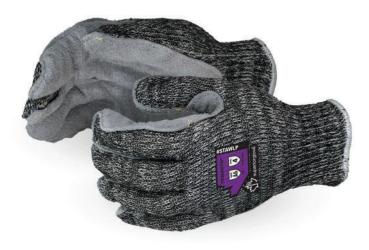

## TENACTIV<sup>TM</sup>

## HIGH CUT RESISTANT GLOVES WITH DURABLE SPLIT-LEATHER PALM

- Inside surface is composed of TenActiv™ composite filament fiber blend
- The outside surface is made with Flame Resistant Protex yarn to protect from sparks
- Cowhide split leather palms for durable protection
- Sewn with DuPont<sup>™</sup> Kevlar<sup>®</sup> fiber thread for extra seam integrity