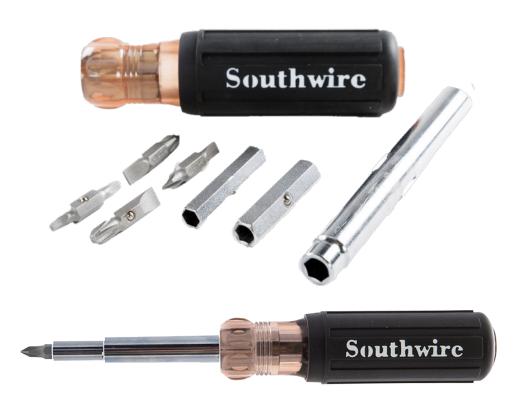

## 12-IN-1 MULTI-BIT SCREWDRIVER

12-in-1 Multi-Tool Screwdriver with precision-machined quick change bits.

PRECISION-MACHINED QUICK CHANGE BITS FOR DRIVING HEX, PHILLIPS, SLOTTED, AND SQUARE HEAD SCREWS

HANDLES 3/16", ½", 5/16" SLOTTED; #1, #2, #3 PHILLIPS; #1, #2, SQUARE RECESSED; AND ½", 5/16", 3/8", ½" HEX DRIVER

CUSHION GRIP HANDLE PROVIDES EXTRA COMFORT AND MAXIMUM TORQUE

DURABLE CHROME-PLATED SHAFT IS RUST AND CORROSION RESISTANT