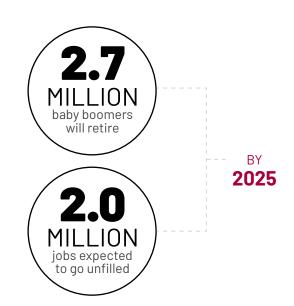

#### **HOW IT AFFECTS YOU AND YOUR COMPANY**

**3.4 million manufacturing jobs will need to be filled in the next decade.** But up to 2 million of those likely won't be, presenting a serious challenge.