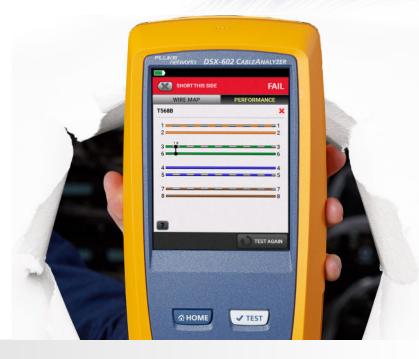

The DSX CableAnalyzer is the efficient choice for copper cable certification, designed with our project-based UI that cuts certification costs up to 65% as compared to older testers. Report your all your results with the industry's de facto standard LinkWare software or LinkWare Live cloud service with over 80 million results uploaded to date.