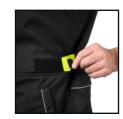

(Temperature Rating: Down to -60° F)

(Front)

(Back)

(Hand-Warming Pocket)

(Hook & Loop Leg (Retractable Pull Tabs) Openings)

| Size        | XS    | SM    | MD   | LG    | XL   | 2XL   | 3XL  | 4XL   | 5XL  |
|-------------|-------|-------|------|-------|------|-------|------|-------|------|
| Width (in)  | 22.5  | 23    | 24.5 | 26    | 27.5 | 29.5  | 31.5 | 33.5  | 35.5 |
| Length (in) | 38.25 | 39.75 | 41   | 42.25 | 43.5 | 44.75 | 46   | 47.25 | 48.5 |