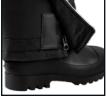

(Temperature Rating: Down to -60° F)

(Front)

(Back)

(Hand-Warming Pocket)

(Hook & Loop Leg (Retractable Pull Tabs) Openings)

| Size        | XS    | SM    | MD   | LG    | XL   | 2XL   | 3XL  | 4XL   | 5XL  |
|-------------|-------|-------|------|-------|------|-------|------|-------|------|
| Width (in)  | 22.5  | 23    | 24.5 | 26    | 27.5 | 29.5  | 31.5 | 33.5  | 35.5 |
| Length (in) | 38.25 | 39.75 | 41   | 42.25 | 43.5 | 44.75 | 46   | 47.25 | 48.5 |