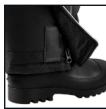

(Temperature Rating: Down to -60° F)

(Front)

(Back)

(Hand-Warming Pocket)

(Hook & Loop Leg (Retractable Pull Tabs) Openings)

| Size        | XS    | SM    | MD   | LG    | XL   | 2XL   | 3XL  | 4XL   | 5XL  |
|-------------|-------|-------|------|-------|------|-------|------|-------|------|
| Width (in)  | 22.5  | 23    | 24.5 | 26    | 27.5 | 29.5  | 31.5 | 33.5  | 35.5 |
| Length (in) | 38.25 | 39.75 | 41   | 42.25 | 43.5 | 44.75 | 46   | 47.25 | 48.5 |