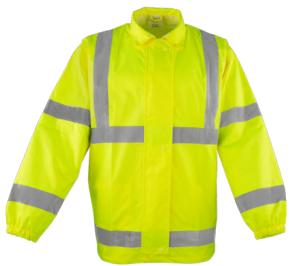

## Style #9571-L

- Jacket designed for the sanitation worker
- > Polyester/PU Material
- Reinforced and taped seams to keep chemicals out
- > Resistant to many chemicals
- > No lining to keep you cooler
- > In color lime
- > Snap front closure with storm flap
- > Elastic wrist closure
- > One lower inside right pocket
- > 2" silver reflective tape added for visibility
- > No underarm vents

(Front Jacket)

**Packaging** 

|                        | SM                                    | MD         | LG         | XL         | 2XL                 | 3XL      | 4XL        | 5XL        | 6XL       |
|------------------------|---------------------------------------|------------|------------|------------|---------------------|----------|------------|------------|-----------|
| Packaging              | 1 each per poly bag, 12 each per case |            |            |            |                     |          |            |            |           |
| Unit                   | 1 Each                                |            |            |            |                     |          |            |            |           |
| Case Pack              | 12 each per case                      |            |            |            |                     |          |            |            |           |
| Case Weight (kg/lb)    | 7.15/15.76                            | 7.45/16.42 | 7.85/17.31 | 8.15/17.97 | 8.25/ 18.19         | 8.8/19.4 | 9.15/20.17 | 9.55/21.05 | 9.9/21.83 |
| Case Dimensions (cm)   | 60 x 40 x 12                          |            |            |            | 60 x 40 x 14        |          |            |            |           |
| Case Dimensions (inch) | 23.62 x 15.75 x 4.72                  |            |            |            | 12.2 x 15.75 x 5.51 |          |            |            |           |