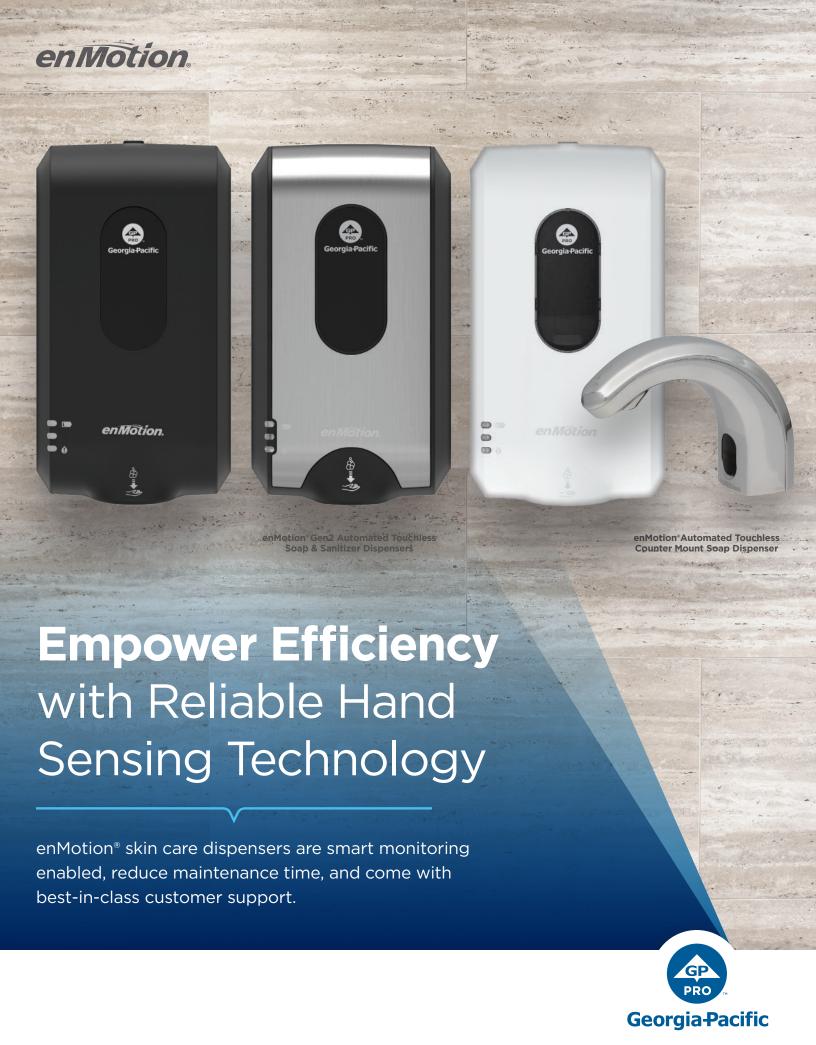

### HAND SENSING TECHNOLOGY

Upgraded hand sensing technology optimizes performance in different lighting environments.

### **SMART RESTROOM MONITORING**

Our KOLO® Smart Monitoring System leverages smart sensors in GP PRO enMotion® Soap and Sanitizer Dispensers to monitor restrooms in real time.

### **IMPRESSIVE BATTERY LIFE**

enMotion® Power Management delivers a 4.5 year battery life<sup>1</sup> - 125K dispenses on one set of batteries! Plus, dispensers do not need to be removed from the wall to change.

## **HYGIENIC**

Automated touchless dispensing and sealed hygienic refills help reduce risk of cross contamination. The maintenance pause button makes wiping countertops

## **VIRTUALLY SOUNDLESS**

Quietest automated operation among leading competitors due to Noise Isolation Technology.

## **EFFECTIVE & GENTLE**

Our specially designed formulas are pH balanced and made with plant-based ingredients that are gentle on skin with hand sanitizer that kills 99.9% of germs.

## HIGHLY EFFICIENT RELOADING

Our bottle design ensures hand cleanser refills are loaded correctly every time. enMotion® skin care dispensers take 40% less time to load than the average dispenser.2

### **UNMATCHED CUSTOMER SUPPORT**

The GPXpress® Platform Support Team is your partner throughout the lifetime of your product, providing realtime troubleshooting via Visual Remote Assistance.

## **HIGH CAPACITY**

enMotion® Soap and Sanitizer Dispensers feature long lasting refills with customizable portion sizes to help reduce waste and control costs.

enMotion<sup>®</sup> Soap & Sanitizer Refills