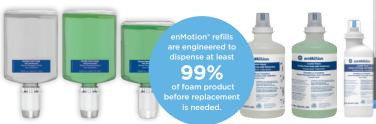

## **HIGH CAPACITY**

enMotion® Soap and Sanitizer Dispensers feature long lasting refills with customizable portion sizes to help reduce waste and control costs.

enMotion<sup>®</sup> Soap & Sanitizer Refills

enMotion® Counter **Mount Soap Refills** 