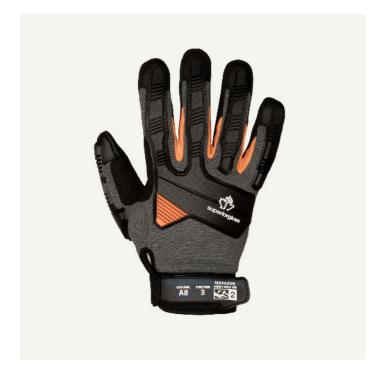

## ABOUT THE PRODUCT

Our Clutch Gear® MXTAXVB mechanics style gloves offer extreme cut resistance and impact protection for a wide range of applications. TenActiv™ material provides all-day comfort and 360° cut protection with ANSI A8 cut resistance. Reinforced PVC palm patches help improve durability and offer better grip, while back-of-hand bumpers provide ANSI 2 impact protection against knocks and bumps. Adjustable wrist straps provide a secure fit for material handling, making them ideal for maintenance and assembly.