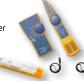

#### Get

- L2: BUNDLE OPTION 1
- ST120 Socket Tester
- VoltAlert non-contact voltage teste
- TB25 Tool Bucket
- Fluke 107 Pocket DMM

#### L2: BUNDLE OPTION 2

- MicroMapper Wiremap Tester
- FiberLert Detector