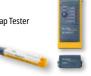

#### L2: BUNDLE OPTION 2

- MicroMapper Wiremap Tester
- FiberLert Detector

#### L3: BUNDLE OPTION 3

- IntelliTone™ Pro 200 Tone and Probe Kit
- FiberLert Detector

#### L5: OPTION 3 MicroScanner™

PoE Cable Verifier Ki