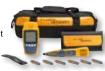

#### Get

- L2: BUNDLE OPTION 1
- ST120 Socket Tester
- VoltAlert non-contact voltage teste
- TB25 Tool Bucket
- Fluke 107 Pocket DMM