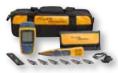

### Get

L4: OPTION 1 1587 Motor and Drive Kit with Fluke 9040

L4: OPTION 2 Fluke 789

L4: OPTION 3 MicroScanner™ Cable Verifier Kit