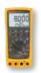

#### Get

- L2: BUNDLE OPTION 1
- ST120 Socket Tester
- VoltAlert non-contact voltage teste
- TB25 Tool Bucket
- Fluke 107 Pocket DMM

#### L3: BUNDLE OPTION 2 • Fluke 117 DMM

· Pack30 Backpack