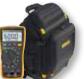

#### Get

L3: BUNDLE OPTION 1

- Fluke T6-1000 **Electrical Tester**
- · Pack30 Backpack

#### L3: BUNDLE OPTION 2 • Fluke 117 DMM

· Pack30 Backpack